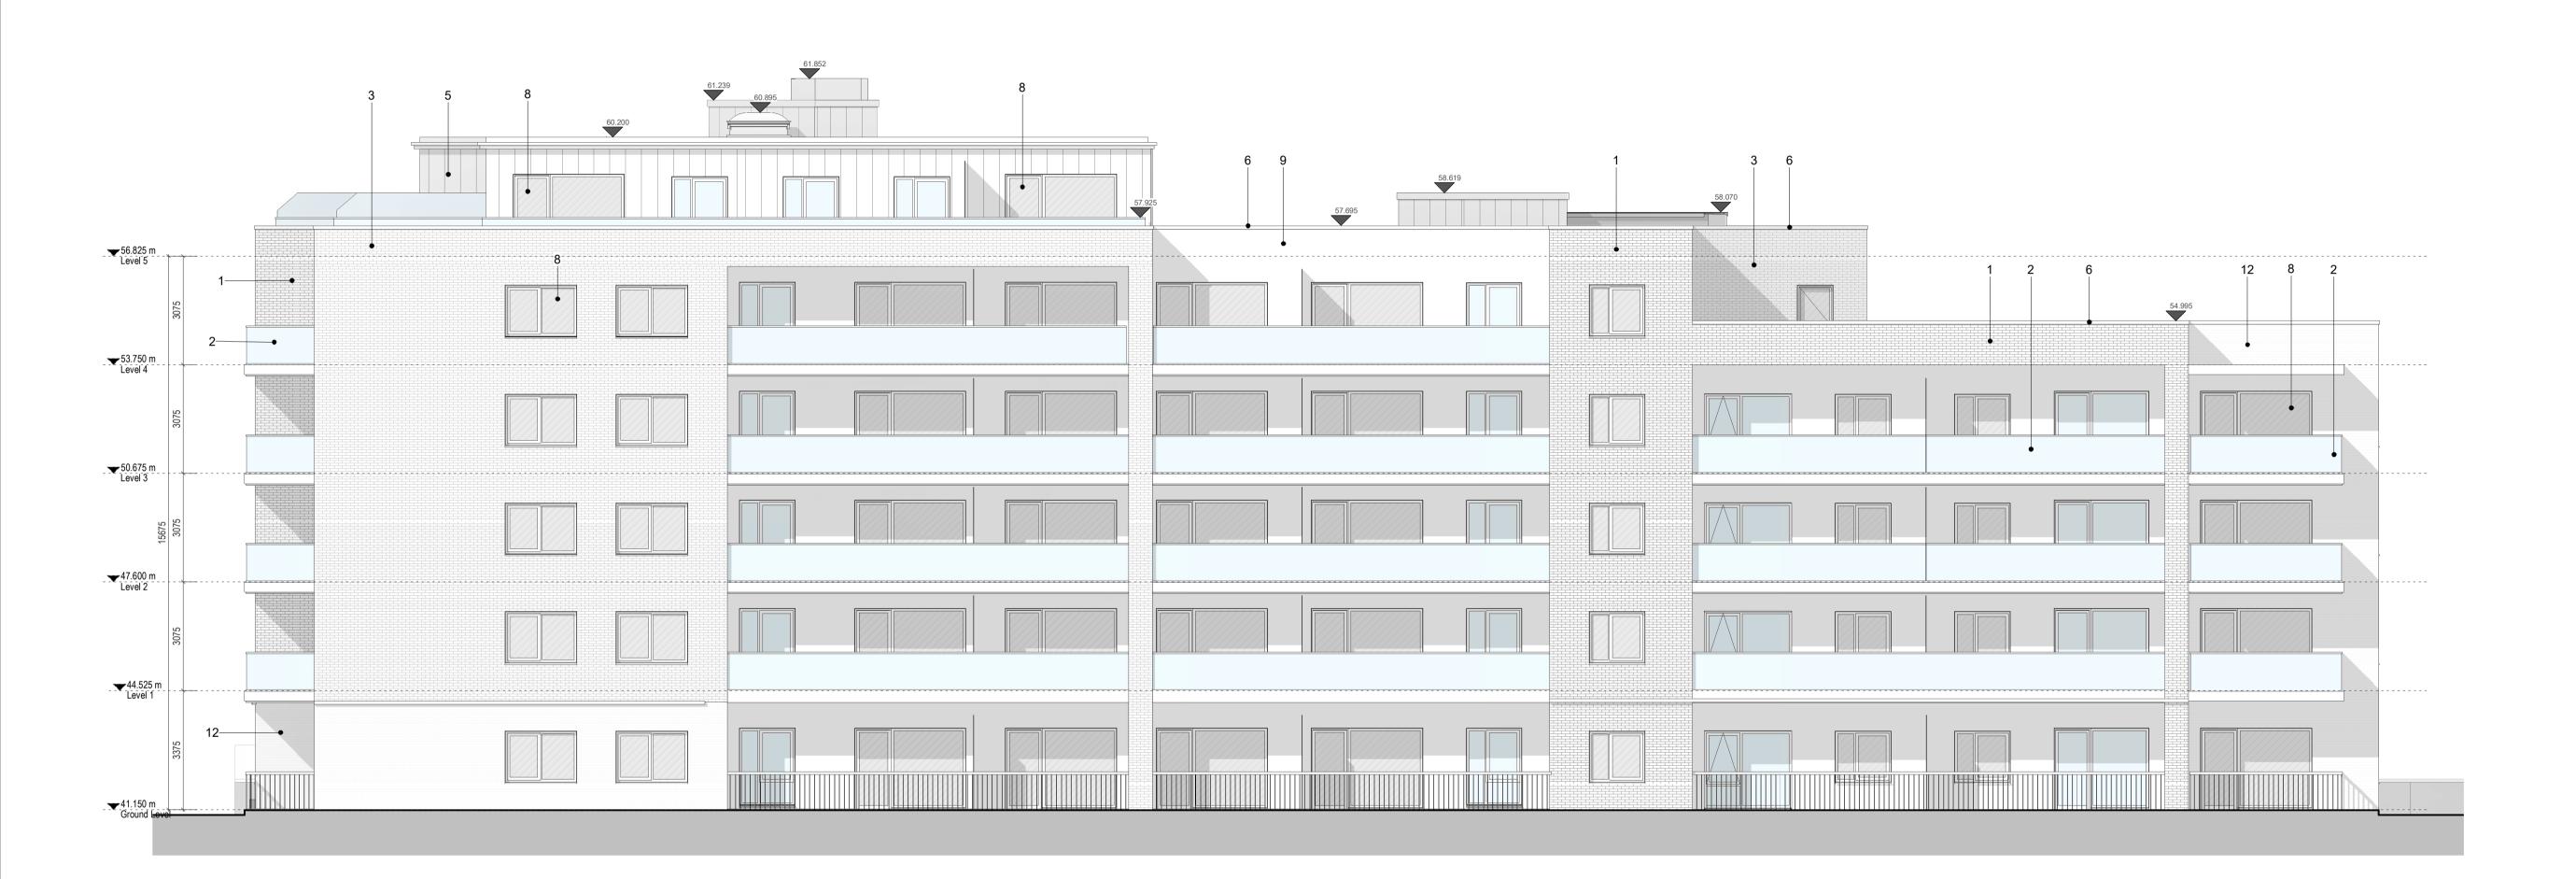

1 GA - South Elevation 1 : 100

THE COPYRIGHT OF THIS DRAWING IS VESTED WITH C+W O'BRIEN LTD AND MUST NOT BE COPIED OR REPRODUCED WITHOUT THE CONSENT OF THE COMPANY.

FIGURED DIMENSIONS ONLY TO BE TAKEN FROM THIS DRAWING. DO NOT SCALE.

## Material Legend

1) Oatmeal Brickwork

2) Glazed balustrade with power-coated metal handrails

Grey Brickwork

4) Powder Coated Aluminium Double Glazed Curtain Wall

5) Zinc Standing Seam Cladding

6) Powder Coated Pressed Metal Coping Detail

7) Powder Coated Pressed Metal

8) Powder Coated Aluminium Double Glazed Windows

9) Render Finishing Off White

10) Selected Limestone

11) Obscure Back-Painted Glazing

12) Charcoal Brickwork

| Rev    | Description | Date | Dr<br>by | App by |
|--------|-------------|------|----------|--------|
| Projec | t Stage     |      |          |        |

## **PLANNING**

Eastwise Construction Swords Limited

Hartfield Place Swords Road, Whitehall, Dublin 9 D09 C7F8

Drawing Title:

BLOCK C - South Elevation GA - 472 Units

| Project No. Drawing No. Classification Revision HARTPL 032521 | Drawn DP | Checked WP | Paper Size A1 | Scale 1: | 100            | @A1 | Mar. 20 | 22       |
|---------------------------------------------------------------|----------|------------|---------------|----------|----------------|-----|---------|----------|
|                                                               | •        |            |               |          | Classification |     |         | Revision |